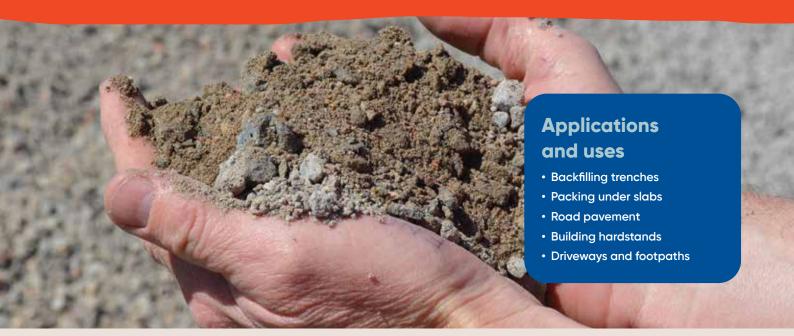

## Our Crushed Concrete is sourced locally and provides customers with a sustainable alternative for a number of applications.

The concrete is sourced from demolished buildings, footings, channels and kerbs as well as surplus from premix concrete jobs. This concrete is a Class 3 registered D.O.T product (Department of Transport).

The concrete is crushed, screened and quality checked at our recycling plant in Eaglehawk and then passed on to domestic and commercial customers across Victoria.

Our Crushed Concrete is commonly used for backfilling trenches, packing under concrete slabs, road pavement, building hardstands, driveways and footpaths.