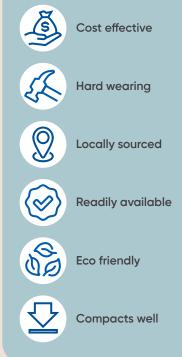

## Crushed Concrete



## Our Crushed Concrete is sourced locally and provides customers with a sustainable alternative for a number of applications.

The concrete is sourced from demolished buildings, footings, channels and kerbs as well as surplus from premix concrete jobs. This concrete is a Class 3 registered D.O.T product (Department of Transport).

The concrete is crushed, screened and quality checked at our recycling plant in Eaglehawk and then passed on to domestic and commercial customers across Victoria.

Our Crushed Concrete is commonly used for backfilling trenches, packing under concrete slabs, road pavement, building hardstands, driveways and footpaths.



## Why customers love this product