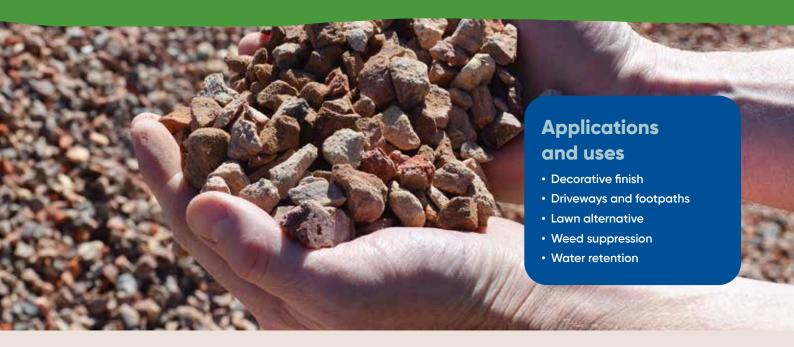

Our 20mm Crushed Aggregate is perfect for decorative purposes such as lawn replacements and garden features and our 10mm Crushed Fine is a great solution for areas which require compaction such as driveways and footpaths.

Offering a timeless appearance and being readily available from our landscape yards, Crushed Brick is an affordable and sustainable option for many commercial and domestic landscapers.